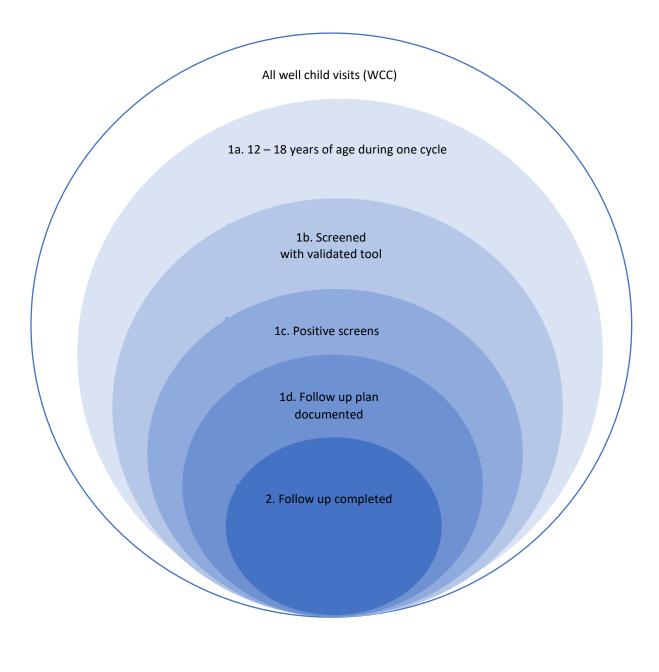

|            | <b>~</b>  | <b>~</b>  | ~         | ~            | ~         | ~         |
|                  | Annotate run<br>charts<br>*optional                                                                      |            |           | <b>~</b>  | ~         | <b>✓</b>     | ~         | <b>~</b>  |
| PDSA             | P-upcoming cycle                                                                                         |            | ~         | ~         | ~         | ~            | ~         |           |
|                  | D-S-A current cycle                                                                                      |            |           | <b>~</b>  | <b>~</b>  | <b>~</b>     | <b>~</b>  | ~         |

## Measure Populations