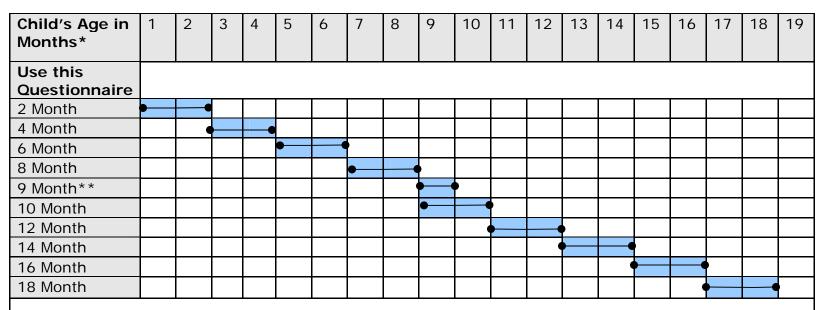

## ASO 3 - AGE CHART

| If the child's age is:                     | Use this ASQ Questionnaire |
|--------------------------------------------|----------------------------|
|                                            |                            |
| 1 month 0 days through 2 months 30 days    | 2 month                    |
| 3 months 0 days through 4 months 30 days   | 4 month                    |
| 5 months 0 days through 6 months 30 days   | 6 month                    |
| 7 months 0 days through 8 months 30 days   | 8 month                    |
| 9 months 0 days through 9 months 30 days   | 9 or 10 month              |
| 10 months 0 days through 10 months 30 days | 10 month                   |
| 11 months 0 days through 12 months 30 days | 12 month                   |
| 13 months 0 days through 14 months 30 days | 14 month                   |
| 15 months 0 days through 16 months 30 days | 16 month                   |
| 17 months 0 days through 18 months 30 days | 18 month                   |

<sup>\*</sup>Adjusting age for prematurity is necessary if a child was born more than 3 weeks before his or her due date and is chronologically under 2 years of age.

<sup>\*\*</sup> For the child who is 9 months 0 days to 9 months 30 days, use either the 9 or 10 Month ASQ Questionnaire