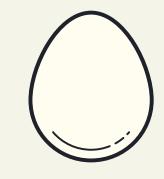

### Beans or chopped nuts

1 to 4 Tablespoons beans or chopped nuts

Egg

1 small egg