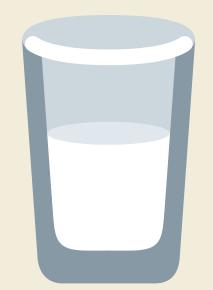

#### **DAIRY**

Milk 1/2 cup

1/2 of an adult fist 4 ounces

Yogurt 1/2 cup

snack size container
4 ounces

Cheese 1/2 ounce

size of one die slice of cheese