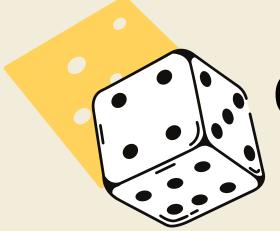

#### **DAIRY**

Milk 1/2 cup

1/2 of an adult fist 4 ounces

Yogurt 1/2 cup

snack size container
4 ounces

Cheese 1/2 ounce

size of one die slice of cheese