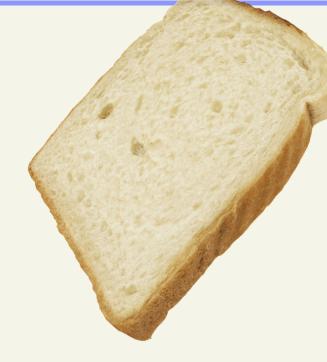

### **GRAINS**

1/4 or 1/2 slice of bread, bun, or a bagel 1/3 cup or 1/2 cup cereal 1/4 cup or 1/2 cup oatmeal or hot cereal 1/4 cup or 1/3 cup rice or pasta