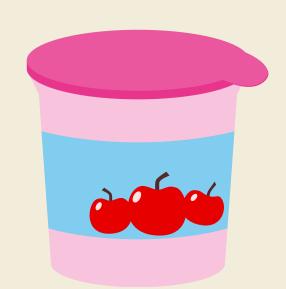

#### **DAIRY**

Milk 1/2 cup

1/2 of an adult fist 4 ounces

Yogurt 1/2 cup

snack size container
4 ounces

Cheese 1/2 ounce

size of one die slice of cheese