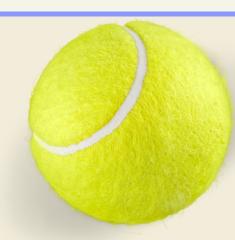

# FRUITS AND VEGETABLES

1/4 cup or 1/3 cup cooked, canned, or fresh chopped vegetables

1/2 small fruit (Size of a tennis ball)

1/4 cup or 1/3 cup cooked, canned, or fresh chopped fruit

1/3 cup or 1/2 cup berries