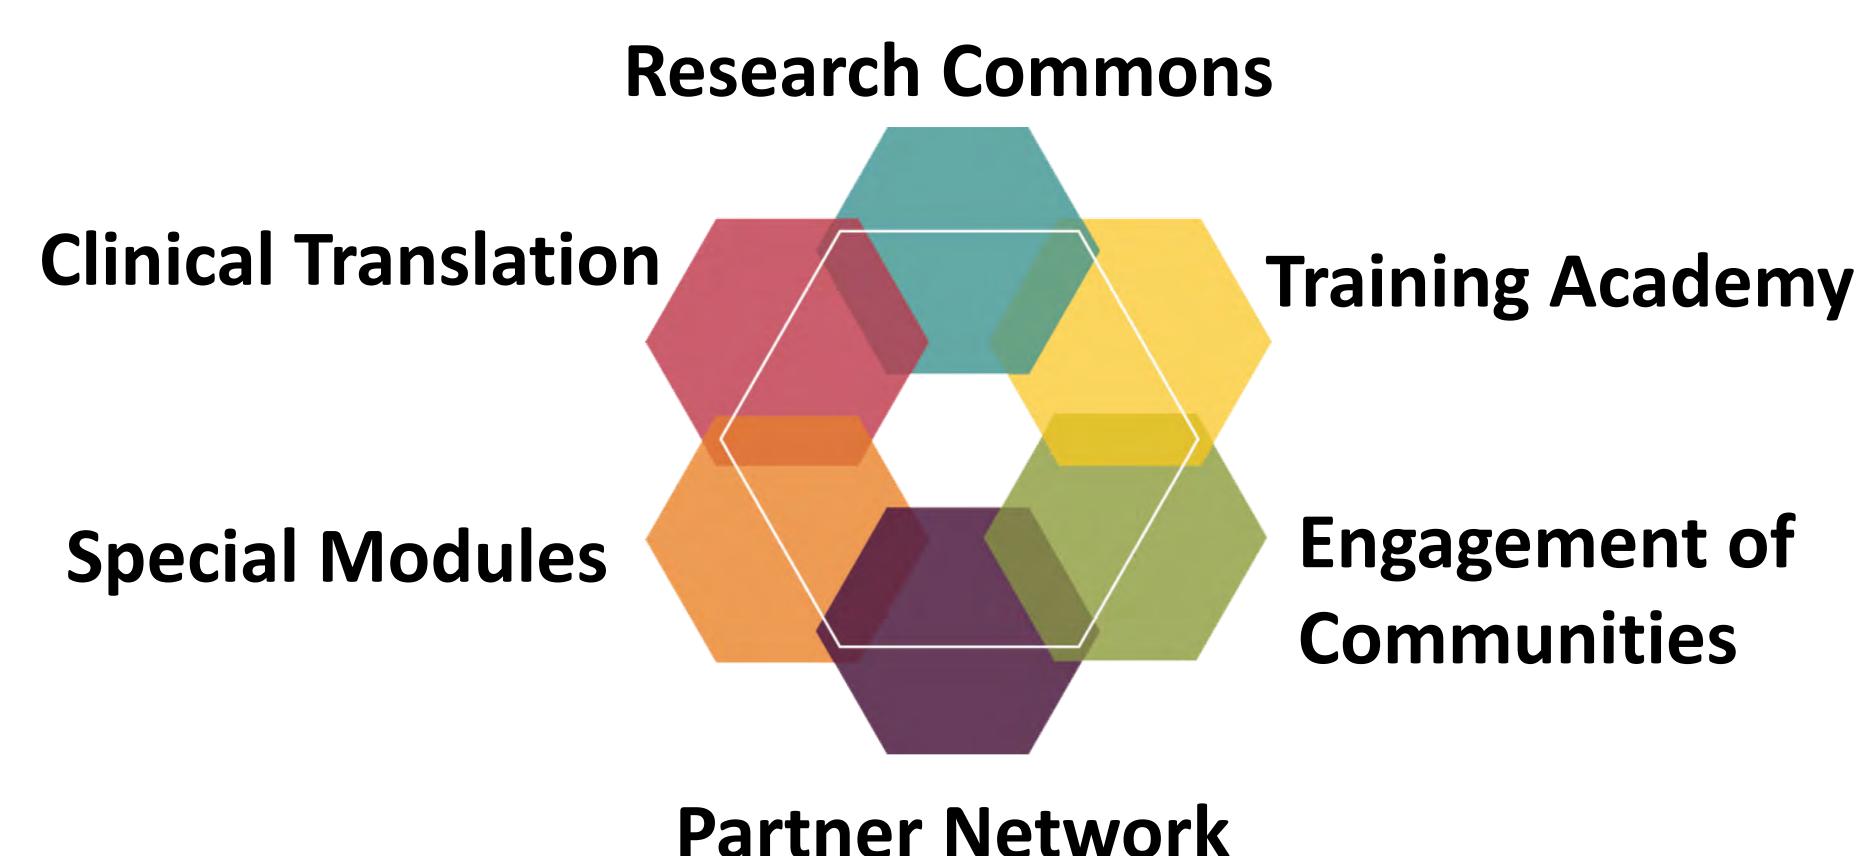

#### CLINICAL TRIALS INITIATIVE

- Accreditation of study sites and teams
- Scientific review
- Mobile teams
- Digitally integrated biorepository
- XpertTrials
- **Trial Innovation Network**

#### PANELS

**Sharpening science through team efforts** 

### TRAINING SCHOLARS

2016-18 NCATS Diversity Awardees
Stephen H. Gray, MD, Assistant Professor, Dept. of Surgery at
UAB, and Mercedes M. Morales-Alemán, PhD, Assistant
Professor, University of Alabama Dept. of Community and
Rural Medicine

## COMMUNITY ENGAGEMENT

- Patient navigation
- One Great Community
- Community Health Innovation Awards (CHIA)
- Community Engagement Institute (CEI)

Visit us online: www.uab.edu/ccts