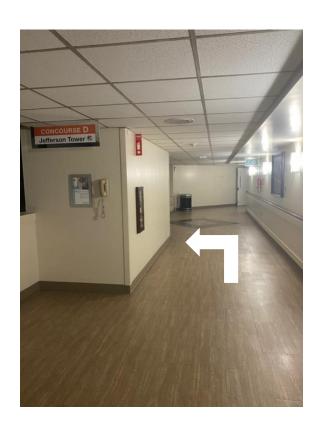

## Continue Straight and follow the sign to Concourse D; Jefferson Tower

There may also be a sign for Subway

Walk down the crosswalk and follow it to the right. Continue to follow signs for Jefferson Tower