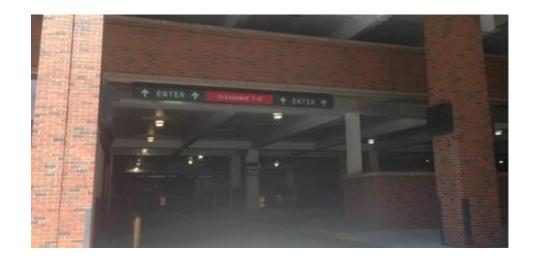

## IF PARKING IN THE 6<sup>TH</sup> AVENUE PARKING DECK

1960 6th Ave South Birmingham, AL 35233

Inform the attendant/security officer you are here for an appointment in the CRU (Clinical Research Unit)

Park on the  $2^{nd}$  floor of the parking deck

From the  $2^{nd}$  floor of the parking deck enter through these doors Enter through the doors that say Jefferson Tower

Once inside the building from the parking deck, take a right