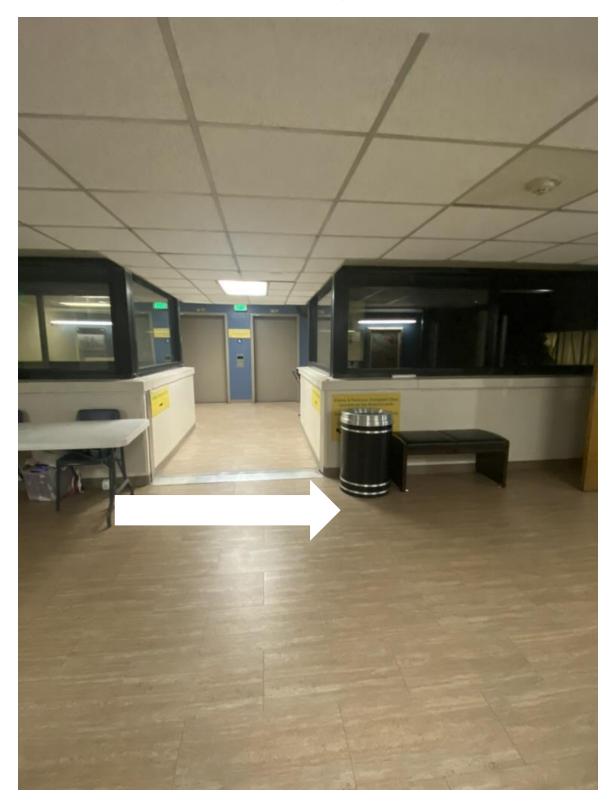

If it is the weekend, the doors under "Welcome to the North Wing" may be locked. If so, and no one is available to open the door, call the number provided by your coordinator (either the coordinator or the CRU)

Take a left past the "Welcome to North Wing" sign and proceed down the long hallway; take a right at the end of the hallway

Proceed down the shorter hallway and take a left to the elevator bank

Take the elevator to the  $15^{th}$  floor