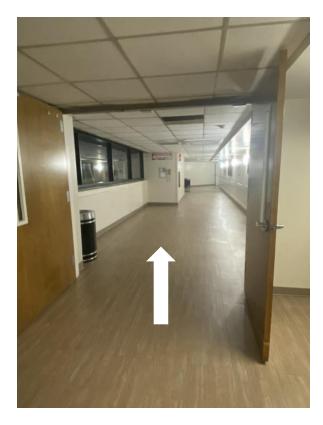

Take a left past the "Welcome to North Wing" sign and proceed down the long hallway; take a right at the end of the hallway

Proceed down the shorter hallway and take a left to the elevator bank

Take the elevator to the  $15^{th}$  floor

## When on the $15^{\text{th}}$ floor, proceed to the right and follow signs for the Clinical Research Unit

Enjoy your stay with us and thank you for participating in this valuable research!