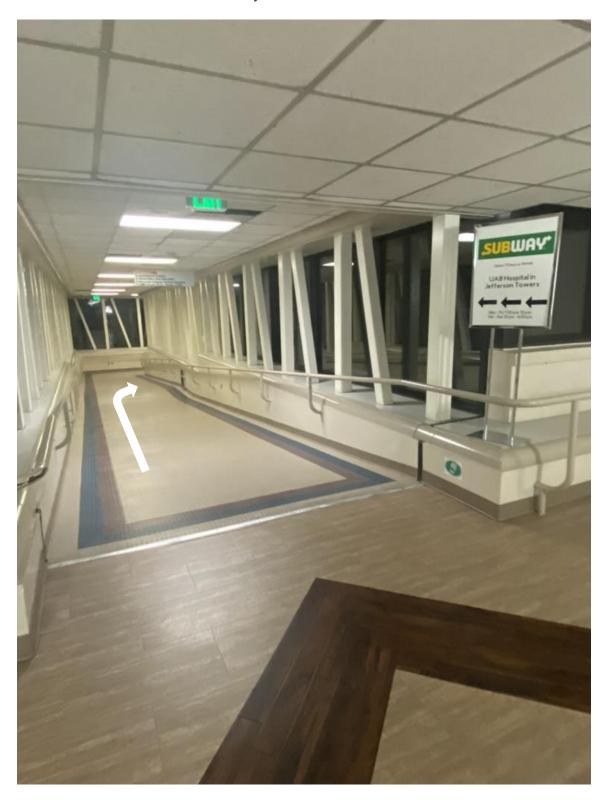

## Continue Straight and follow the sign to Concourse D; Jefferson Tower

There may also be a sign for Subway

Walk down the crosswalk and follow it to the right. Continue to follow signs for Jefferson Tower