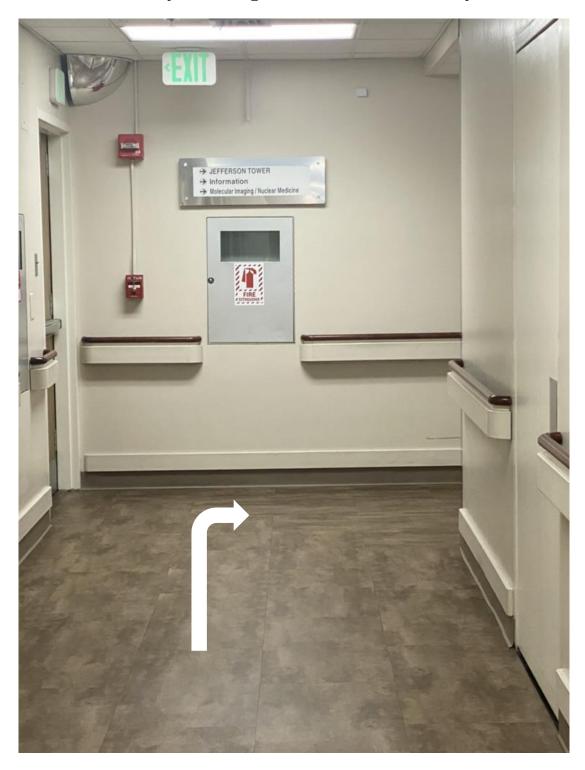

Take a left past the "Welcome to North Wing" sign and proceed down the long hallway; take a right at the end of the hallway

Proceed down the shorter hallway and take a left to the elevator bank

Take the elevator to the  $15^{th}$  floor