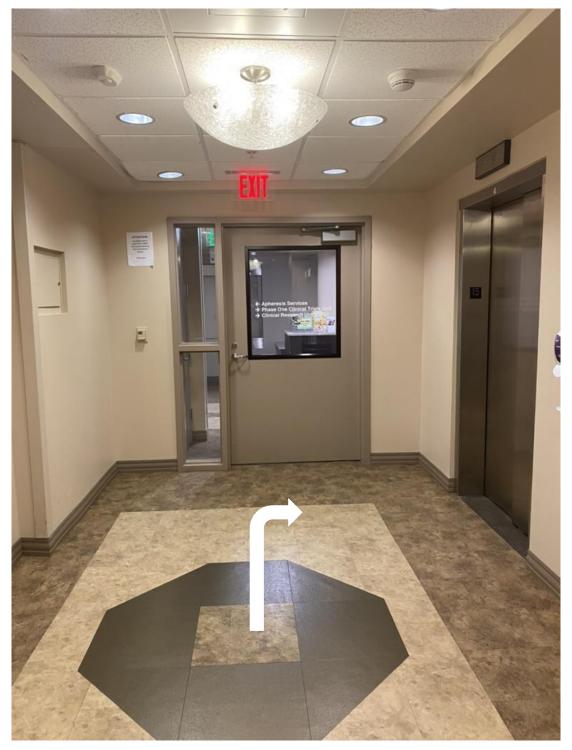

## When on the $15^{\text{th}}$ floor, proceed to the right and follow signs for the Clinical Research Unit

Enjoy your stay with us and thank you for participating in this valuable research!