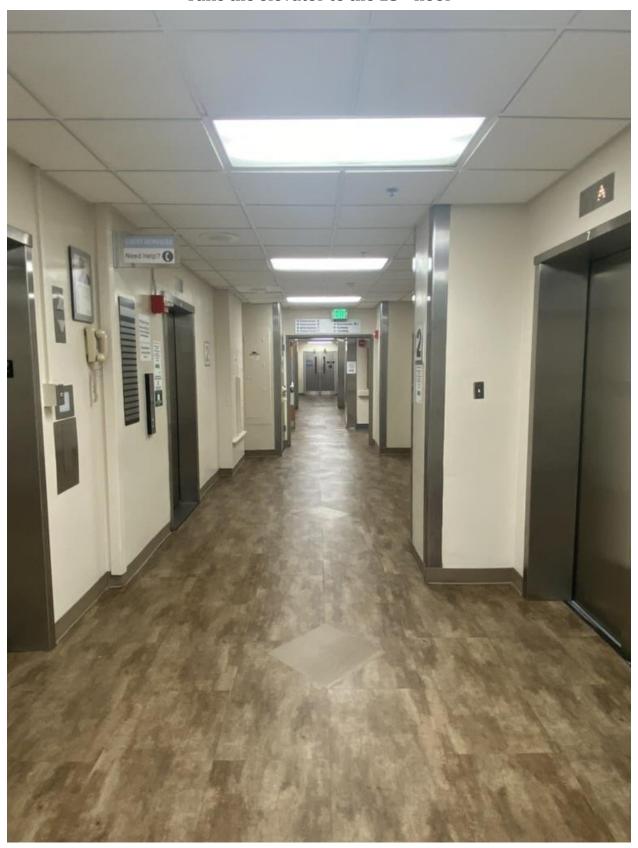

Take a left past the "Welcome to North Wing" sign and proceed down the long hallway; take a right at the end of the hallway

Proceed down the shorter hallway and take a left to the elevator bank

Take the elevator to the  $15^{th}$  floor