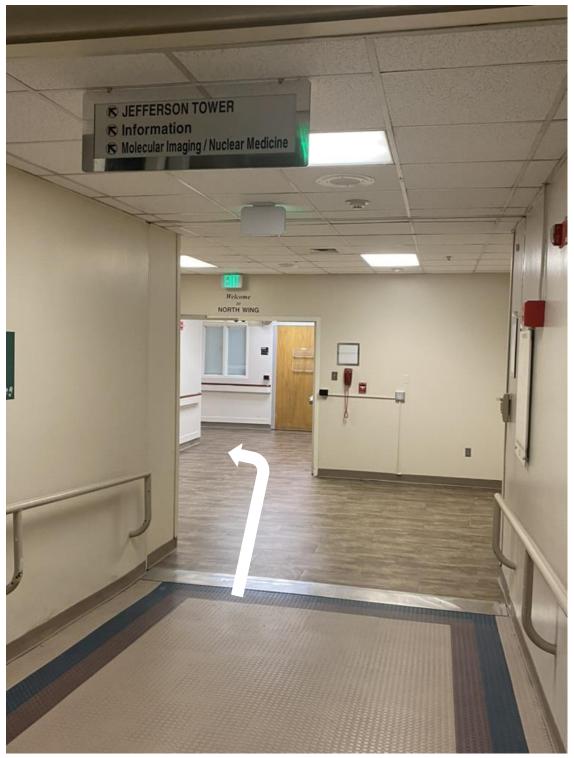

If it is the weekend, the doors under "Welcome to the North Wing" may be locked. If so, and no one is available to open the door, call the number provided by your coordinator (either the coordinator or the CRU)

Take a left past the "Welcome to North Wing" sign and proceed down the long hallway; take a right at the end of the hallway

Proceed down the shorter hallway and take a left to the elevator bank

Take the elevator to the  $15^{th}$  floor