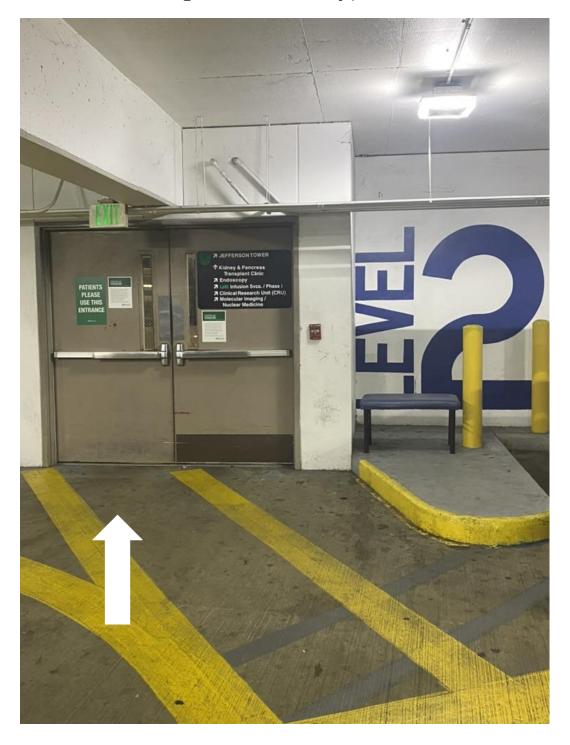

From the  $2^{nd}$  floor of the parking deck enter through these doors Enter through the doors that say Jefferson Tower

Once inside the building from the parking deck, take a right

## Continue Straight and follow the sign to Concourse D; Jefferson Tower

There may also be a sign for Subway

Walk down the crosswalk and follow it to the right. Continue to follow signs for Jefferson Tower