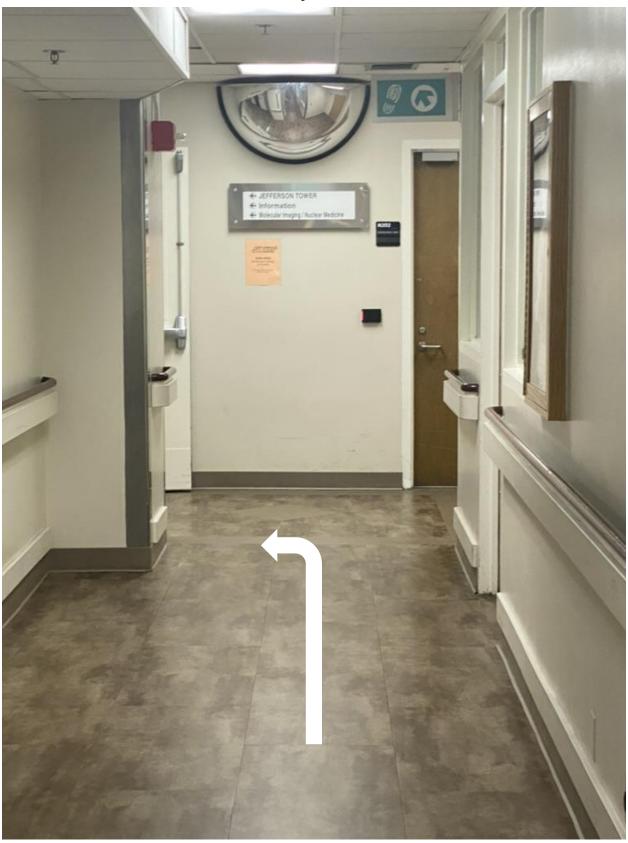

Take a left past the "Welcome to North Wing" sign and proceed down the long hallway; take a right at the end of the hallway

Proceed down the shorter hallway and take a left to the elevator bank

Take the elevator to the  $15^{th}$  floor