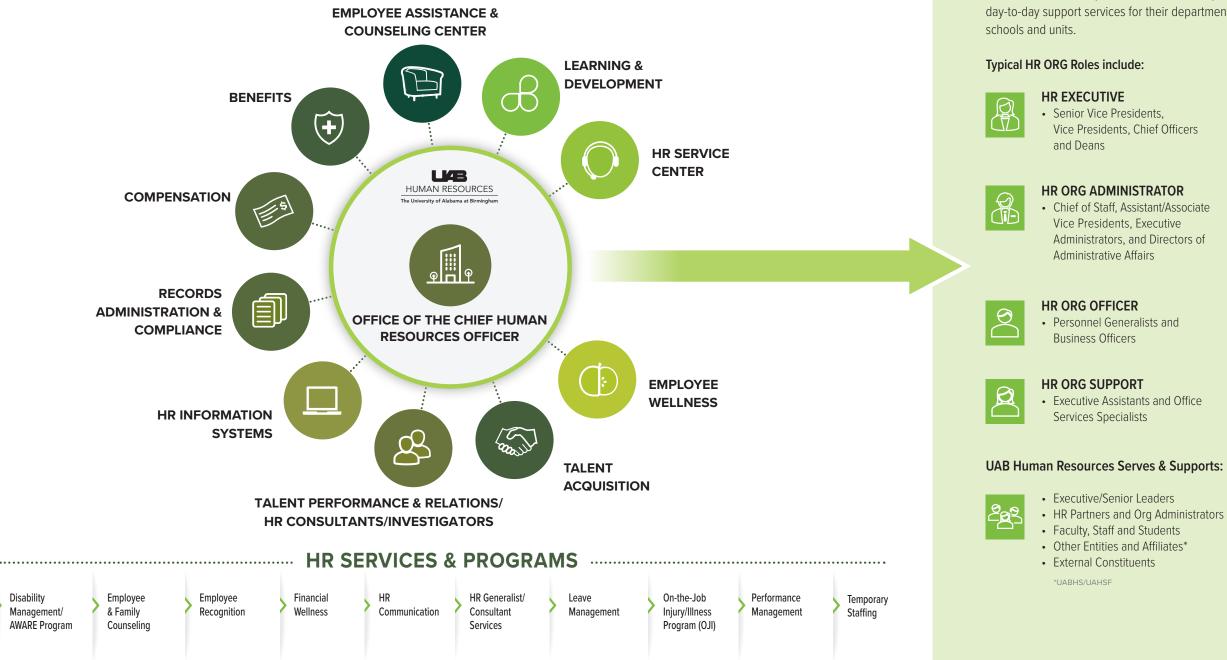

## **UAB HUMAN RESOURCES**

UAB Human Resources supports the University of Alabama at Birmingham, the state's largest employer, to be the BEST employer by attracting, developing, and retaining top talent. UAB Human Resources accomplishes this by being a collaborative and forwardthinking partner providing coordinated, efficient, and effective services to meet the needs of its dynamic and changing workforce.

## CAMPUS/SCHOOLS HR **ORG ROLES**

UAB Human Resources provides guidance to and collaborates with Campus HR ORG Roles who perform day-to-day support services for their departments,