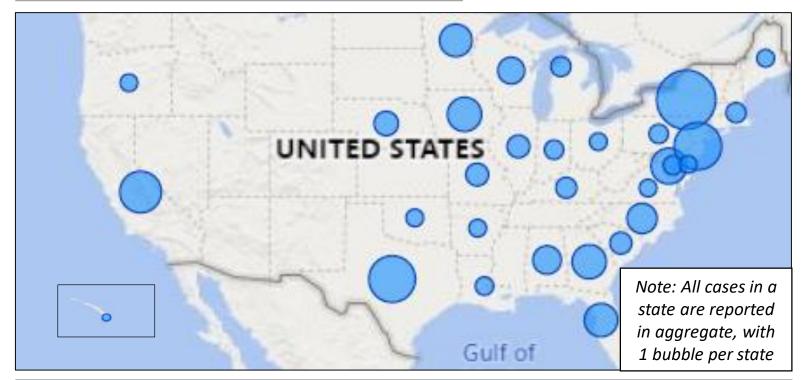

| The POC                                                                                 |      |                       |                 | Report: 12/15/2020<br>Sites Open: 86 |                                                            | Cases: 364<br>Sites in Process: 37 |                  |                   |
|-----------------------------------------------------------------------------------------|------|-----------------------|-----------------|--------------------------------------|------------------------------------------------------------|------------------------------------|------------------|-------------------|
| Report<br>The Pediatric Oncology COVID-19 Case Report<br>Cancer Diagnoses<br>300<br>250 |      |                       |                 |                                      | Sociodemographics<br>Age: Median (Range) 12y (0-34)<br>N % |                                    |                  |                   |
|                                                                                         |      |                       |                 |                                      | Female                                                     | Gender                             | 150              | 41%               |
|                                                                                         |      |                       |                 |                                      | Race / Ethnici<br>White<br>Hispanic or Latino<br>Black     |                                    | 258<br>179<br>58 | 71%<br>49%<br>16% |
| 200<br>150<br>100                                                                       | 249  | _                     |                 |                                      | Asian<br>Other<br>Unknown                                  |                                    | 18<br>5<br>25    | 5%<br>1%<br>18%   |
| 50<br>0                                                                                 | Heme | 115<br>Solid Tumor Al | 22<br>llogeneic | 12<br>Autologous                     | Public/Unin<br>Private                                     | <b>Insurance</b><br>sured          | 220<br>108       | 60%<br>30%        |
|                                                                                         |      |                       | нст             | нст                                  | Unknown                                                    |                                    | 19               | 5%                |