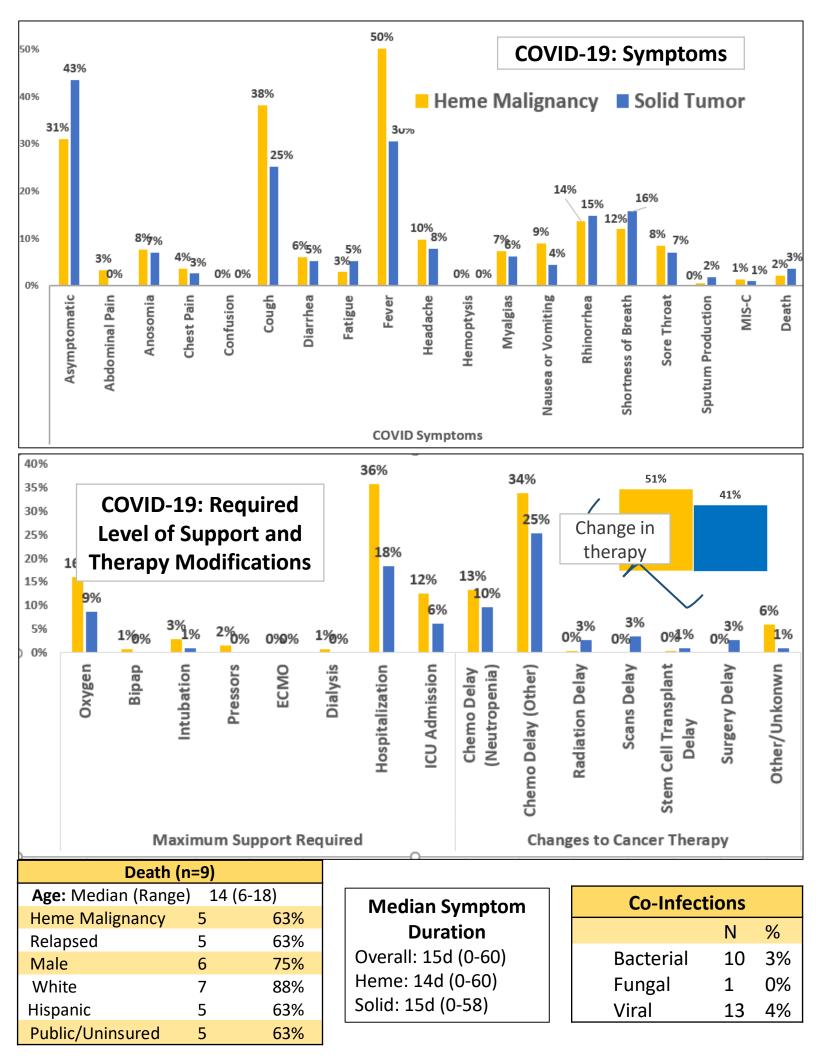

| The POC                                                                                 |      |                       |                 | Report: 12/15/2020<br>Sites Open: 86 |                                                            | Cases: 364<br>Sites in Process: 37 |                  |                   |
|-----------------------------------------------------------------------------------------|------|-----------------------|-----------------|--------------------------------------|------------------------------------------------------------|------------------------------------|------------------|-------------------|
| Report<br>The Pediatric Oncology COVID-19 Case Report<br>Cancer Diagnoses<br>300<br>250 |      |                       |                 |                                      | Sociodemographics<br>Age: Median (Range) 12y (0-34)<br>N % |                                    |                  |                   |
|                                                                                         |      |                       |                 |                                      | Female                                                     | Gender                             | 150              | 41%               |
|                                                                                         |      |                       |                 |                                      | Race / Ethnici<br>White<br>Hispanic or Latino<br>Black     |                                    | 258<br>179<br>58 | 71%<br>49%<br>16% |
| 200<br>150<br>100                                                                       | 249  | _                     |                 |                                      | Asian<br>Other<br>Unknown                                  |                                    | 18<br>5<br>25    | 5%<br>1%<br>18%   |
| 50<br>0                                                                                 | Heme | 115<br>Solid Tumor Al | 22<br>llogeneic | 12<br>Autologous                     | Public/Unin<br>Private                                     | <b>Insurance</b><br>sured          | 220<br>108       | 60%<br>30%        |
|                                                                                         |      |                       | нст             | нст                                  | Unknown                                                    |                                    | 19               | 5%                |