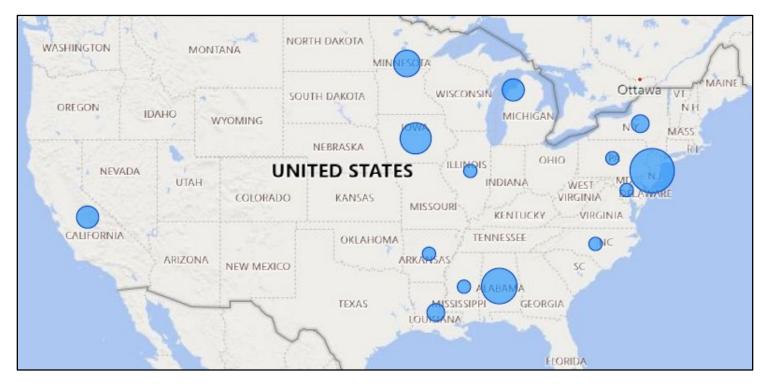

|    |
|-----------------------|------------|----|
| Age: Median (Range)   | 11y (1-25) |    |
|                       | Ν          | %  |
| Gender                |            |    |
| Female                | 15         | 39 |
| Male                  | 22         | 58 |
| Unknown               | 1          | 3  |
| Race                  |            |    |
| White                 | 21         | 55 |
| African-American      | 5          | 13 |
| Asian                 | 6          | 16 |
| Other/Unknown         | 6          | 16 |
| Ethnicity             |            |    |
| Hispanic or Latino    | 19         | 50 |
| Insurance             |            |    |
| Public                | 28         | 74 |
| Private               | 7          | 18 |
| Unknown               | 3          | 8  |



TO REPORT CASES and FOR MORE INFORMATION TO GO: https://sites.google.com/view/pedscovid19registry/report-a-case