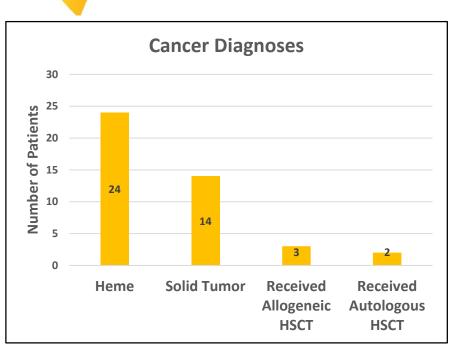

## REPORT DATE: 6/24/2020 NUMBER OF CASES: 38 INSTITUTIONS OPEN OR IN PROCESS: >80



he Pediatric Oncology COVID<mark>-19</mark> Case Report

| DEMOGRAPHICS OF CASES |            |    |
|-----------------------|------------|----|
| Age: Median (Range)   | 11y (1-25) |    |
|                       | Ν          | %  |
| Gender                |            |    |
| Female                | 15         | 39 |
| Male                  | 22         | 58 |
| Unknown               | 1          | 3  |
| Race                  |            |    |
| White                 | 21         | 55 |
| African-American      | 5          | 13 |
| Asian                 | 6          | 16 |
| Other/Unknown         | 6          | 16 |
| Ethnicity             |            |    |
| Hispanic or Latino    | 19         | 50 |
| Insurance             |            |    |
| Public                | 28