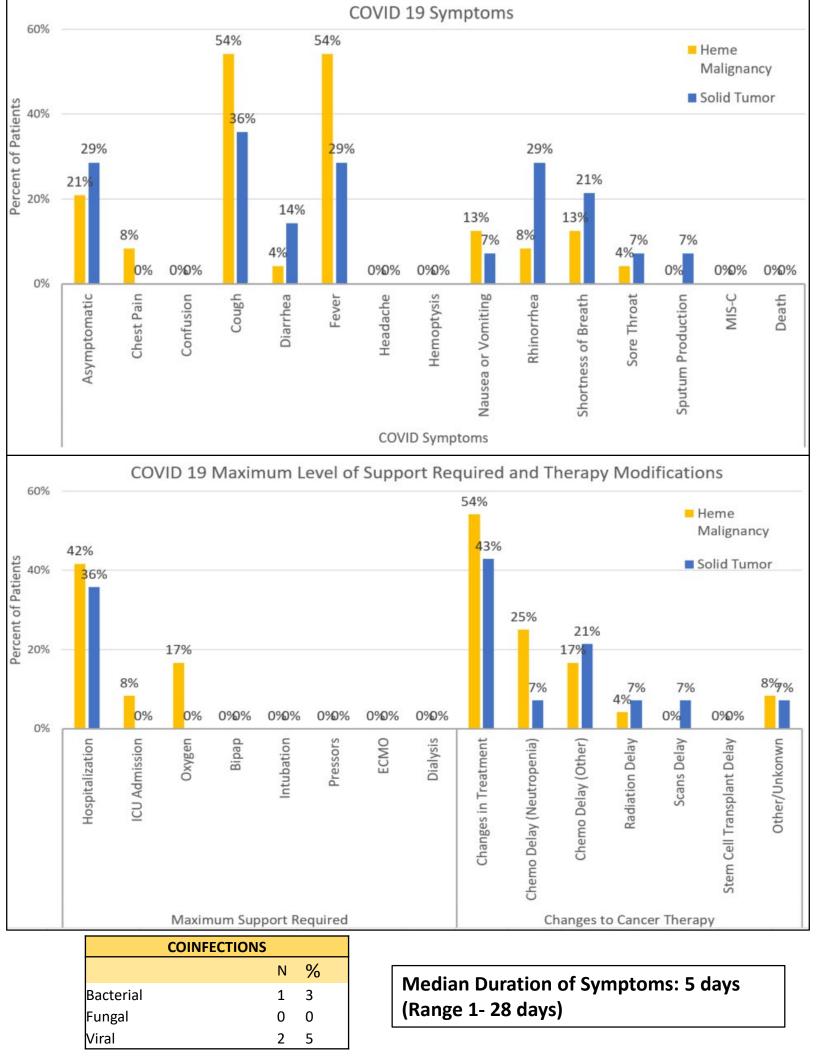

| Ν          | %  |
| Gender                |            |    |
| Female                | 15         | 39 |
| Male                  | 22         | 58 |
| Unknown               | 1          | 3  |
| Race                  |            |    |
| White                 | 21         | 55 |
| African-American      | 5          | 13 |
| Asian                 | 6          | 16 |
| Other/Unknown         | 6          | 16 |
| Ethnicity             |            |    |
| Hispanic or Latino    | 19         | 50 |
| Insurance             |            |    |
| Public                | 28         | 74 |
| Private               | 7          | 18 |
| Unknown               | 3          | 8  |



TO REPORT CASES and FOR MORE INFORMATION TO GO: https://sites.google.com/view/pedscovid19registry/report-a-case