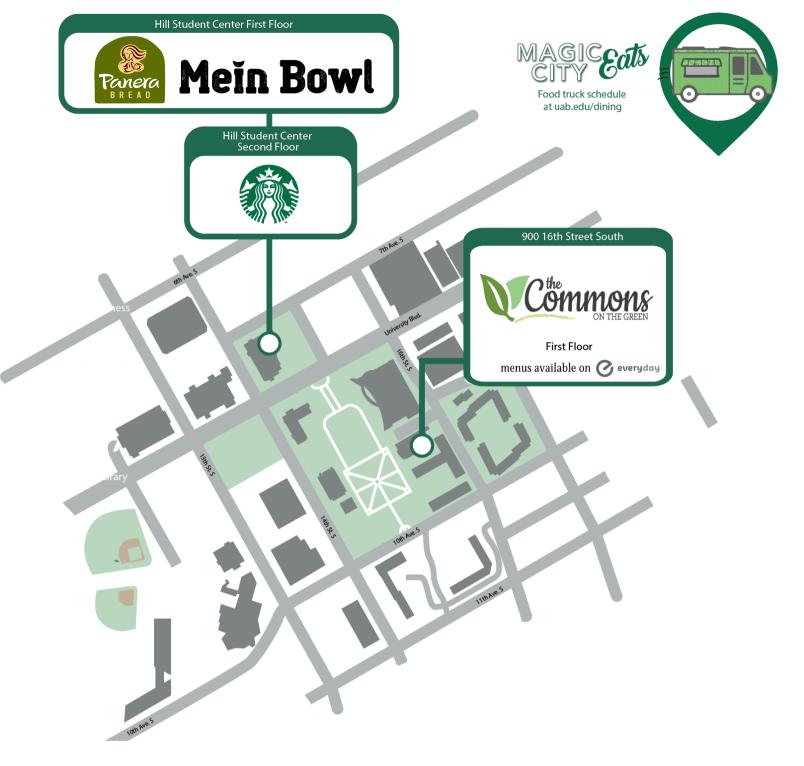

#### Panera Bread:

**Monday-Friday** 7:00AM-6:00PM **Saturday & Sunday** CLOSED

#### Mein Bowl:

Monday-Friday 10:00AM-4:00PM Saturday & Sunday CLOSED

#### **Starbucks HSC:**

Monday-Friday 8:00AM-2:00PM Saturday & Sunday CLOSED

#### \*Commons on the Green:

Monday-Friday 10:30AM-6:30PM

Brunch: 10:30AM-2:00PM

**Dinner**: 4:30PM-6:30PM