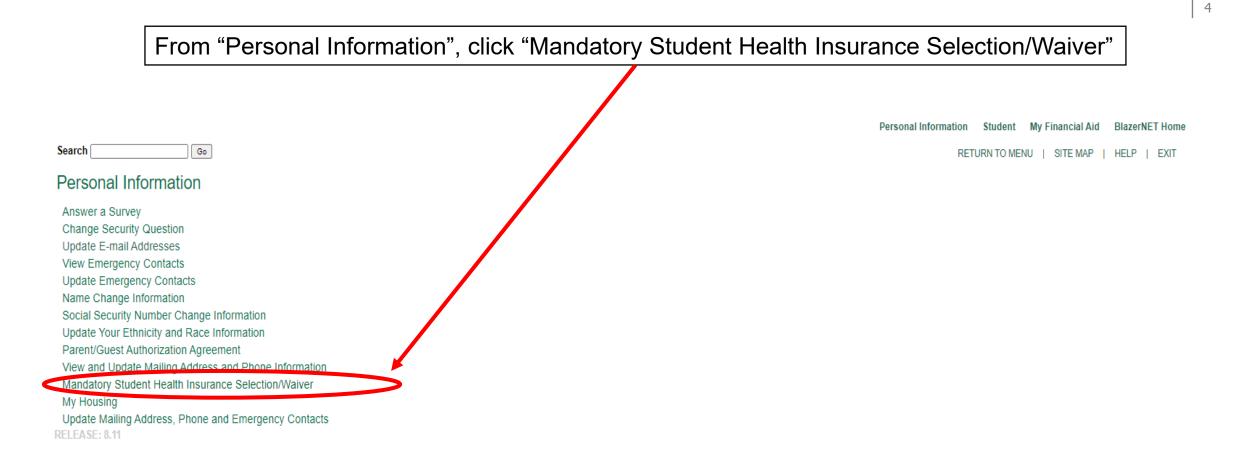

nding Form<br>Update Preferred Pronoun<br>1098-T                                                                                                                                                                                                                                                                                                                                                                                                                                                                                                                                                                                                                                                                                                                                                                             |



| Follow these links to waive out of the insurance plan (you already have health insurance) or enroll in the insurance plan (you need health insurance) insurance)                                                                             | 5                                                                 |
|----------------------------------------------------------------------------------------------------------------------------------------------------------------------------------------------------------------------------------------------|-------------------------------------------------------------------|
| Search     Go