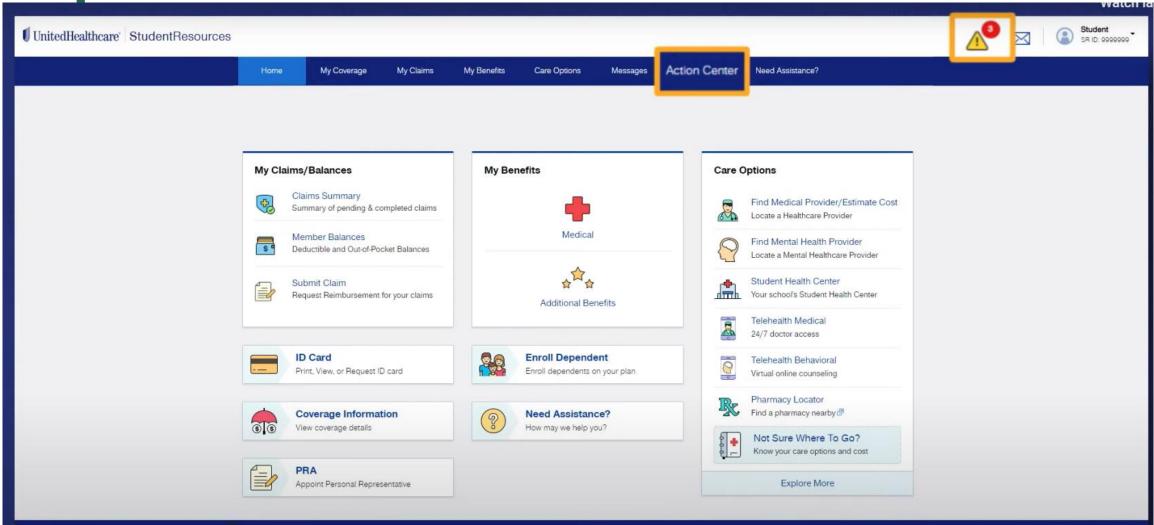

### **Required Actions and Alerts**

#### **Completing your Coordination of Benefits (COB)**

| UnitedHealthcare StudentResources |                      |                                                                                                                        |           |             |              |          |               |                                                           | A <sup>O</sup> |     | SR ID: 9999999 |
|-----------------------------------|----------------------|------------------------------------------------------------------------------------------------------------------------|-----------|-------------|--------------|----------|---------------|-----------------------------------------------------------|----------------|-----|----------------|
|                                   | Home                 | My Coverage                                                                                                            | My Claims | My Benefits | Care Options | Messages | Action Center | Need Assistance?                                          |                |     | H              |
|                                   | \$ P<br>\$ P<br>\$ P | RED ACTIONS<br>Have other Medical Insu<br>Provide Student Status<br>Provide Requested Clain<br>rovide Accident Details |           |             |              |          |               | No<br>Yes<br>Provide Info<br>Provide Info<br>Provide Info |                |     |                |
| Centra                            | l pl                 | ace                                                                                                                    | to        | vie         | w a          | lert     | s an          | nd take a                                                 | ctio           | ns. |                |