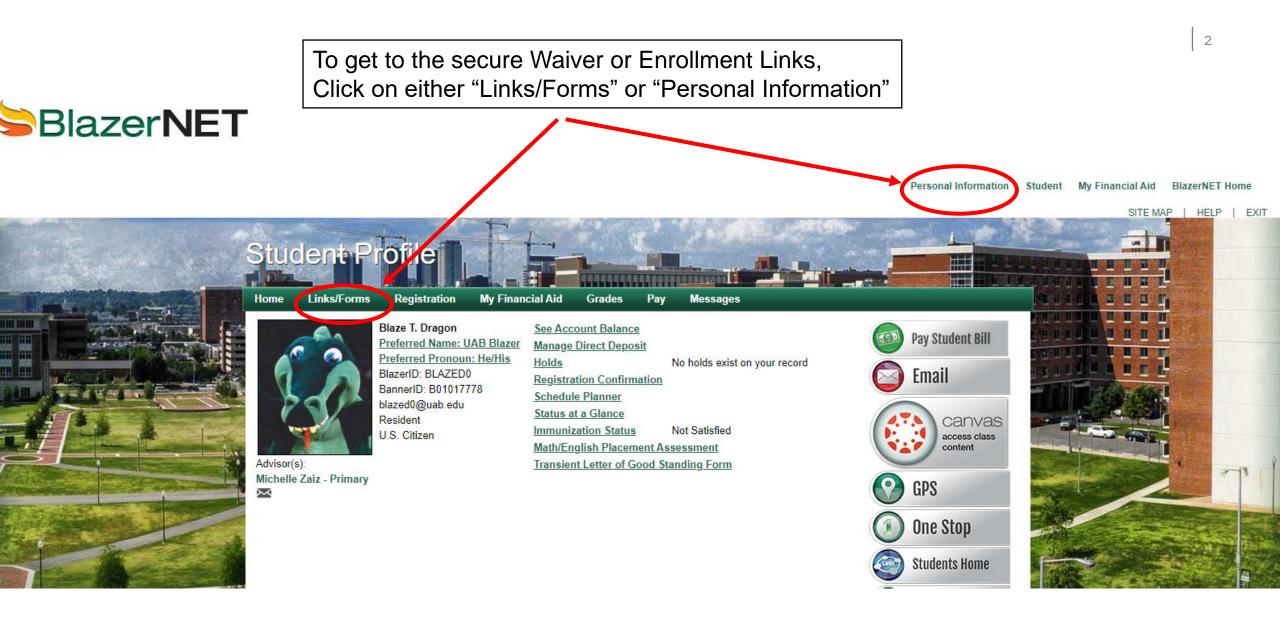

**CALABAMA AT BIRMINGHAM.** 

# UAB Student Health Insurance Waivers and Enrollment

New Process-2024

| THE UNIVERSITY OF<br>ALABAMA AT BIRMINGHAM |                                                                                                                                                                                                                                                                                                                                                                                                                                                                                                                                                                                                                                                                                                                                                                                                                                                                                                                                                                                                |
|--------------------------------------------|------------------------------------------------------------------------------------------------------------------------------------------------------------------------------------------------------------------------------------------------------------------------------------------------------------------------------------------------------------------------------------------------------------------------------------------------------------------------------------------------------------------------------------------------------------------------------------------------------------------------------------------------------------------------------------------------------------------------------------------------------------------------------------------------------------------------------------------------------------------------------------------------------------------------------------------------------------------------------------------------|
|                                            | lick "Mandatory Student Health Insurance Selection/Waiver"                                                                                                                                                                                                                                                                                                                                                                                                                                                                                                                                                                                                                                                                                                                                                                                                                                                                                                                                     |
| Links/Forms                                |                                                                                                                                                                                                                                                                                                                                                                                                                                                                                                                                                                                                                                                                                                                                                                                                                                                                                                                                                                                                |
|                                            | y       Messages         Forms       Academic Appeals and Withdrawals         Alabama Reverse Transfer Agreement       Apply For Graduate Degree/Certificate         Apply For Undergraduate Degree/Certificate       Apply For Undergraduate Degree/Certificate         Apply For Undergraduate Certificate       BACHE         Change of Name       Change of Undergraduate Graduation Date         Change of Ude Diploma/Certificate Address       Complaints         Course Repeat Appeal       Diploma Replacement         Enrollment Verification       Freshman Live-On Requirement Exemption Request         Forgiveness Request Form       Loan Cancellation Request Forgiveness Request Form         Loan Cancellation Request Form       Mandatory Student Health Insurance Selection/Waiver         Mandatory Dental Health Insurance Selection/Waiver       Mandatory Dental Health Insurance Selection/Waiver         Medical Clearance       Request to Withhold Directory Info |
|                                            | Research Approval & Tracking Application<br>Residency review for in-state tuition<br>Scholarship Appeal for Undergraduate Students<br>Transient Letter of Good Standing Form<br>Update Preferred Pronoun<br>1098-T                                                                                                                                                                                                                                                                                                                                                                                                                                                                                                                                                                                                                                                                                                                                                                             |